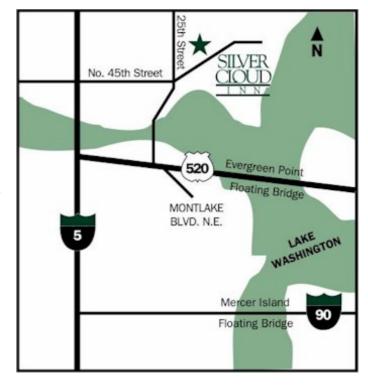

## **Points of Interest:**

The Silver Cloud Inn is located in the University District of Seattle.

We have convenient access to the University of Washington, Husky Stadium,

UW Medical Center, Children's Hospital,

Burke-Gillman Trail, tourist sights, and downtown Seattle

We are within easy walking distance to University Village shopping center which has a wonderful selection of merchants and restaurants